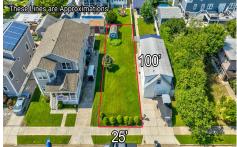

# **COMMENTS**

Taxes

BUILD YOUR BEACH HOUSE ON THIS 25x100 LOT CLOSE TO THE BEACH IN LOVELY NORTH WILDWOOD! Buyer will be responsible to obtain a variance to build. Natural gas, city water and sewer are available on the street. Call today for more information....

# COMMENTS

BUILD YOUR BEACH HOUSE ON THIS 25x100 LOT CLOSE TO THE BEACH IN LOVELY NORTH WILDWOOD! Buyer will be responsible to obtain a variance to build. Natural gas, city water and sewer are available on the street. Call today for more information....