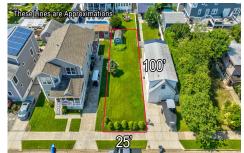

# **COMMENTS**

Taxes

BUILD YOUR BEACH HOUSE ON THIS 25x100 LOT CLOSE TO THE BEACH IN LOVELY NORTH WILDWOOD! Buyer will be responsible to obtain a variance to build. Natural gas, city water and sewer are available on the street. Call today for more information....

# COMMENTS

BUILD YOUR BEACH HOUSE ON THIS 25x100 LOT CLOSE TO THE BEACH IN LOVELY NORTH WILDWOOD! Buyer will be responsible to obtain a variance to build. Natural gas, city water and sewer are available on the street. Call today for more information....