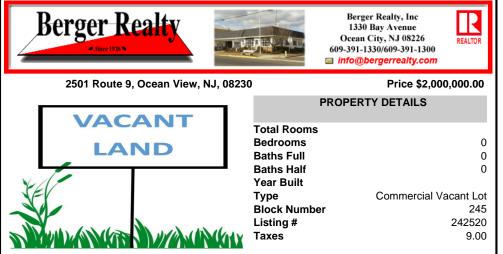

## COMMENTS

Great opportunity for development at the Intersection of Rt 9 and the Sea Isle City Blvd! This property falls within Dennis Township's OVCC Zoning, the purpose of which is to promote a desirable mix of commercial, office, civic and residential uses within a pedestrian-friendly Village Center environment that serves the community's needs. The owner is working-on plans t...

### COMMENTS

Great opportunity for development at the Intersection of Rt 9 and the Sea Isle City Blvd! This property falls within Dennis Township's OVCC Zoning, the purpose of which is to promote a desirable mix of commercial, office, civic and residential uses within a pedestrian-friendly Village Center environment that serves the community's needs. The owner is working-on plans t...