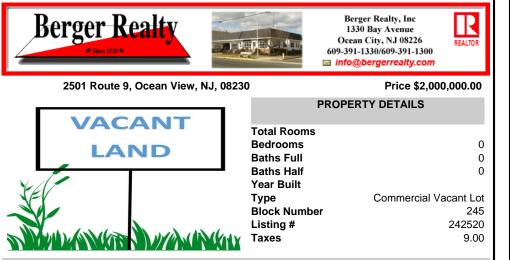

## COMMENTS

Great opportunity for development at the Intersection of Rt 9 and the Sea Isle City Blvd! This property falls within Dennis Township's OVCC Zoning, the purpose of which is to promote a desirable mix of commercial, office, civic and residential uses within a pedestrian-friendly Village Center environment that serves the community's needs. The owner is working-on plans t...

### COMMENTS

Great opportunity for development at the Intersection of Rt 9 and the Sea Isle City Blvd! This property falls within Dennis Township's OVCC Zoning, the purpose of which is to promote a desirable mix of commercial, office, civic and residential uses within a pedestrian-friendly Village Center environment that serves the community's needs. The owner is working-on plans t...