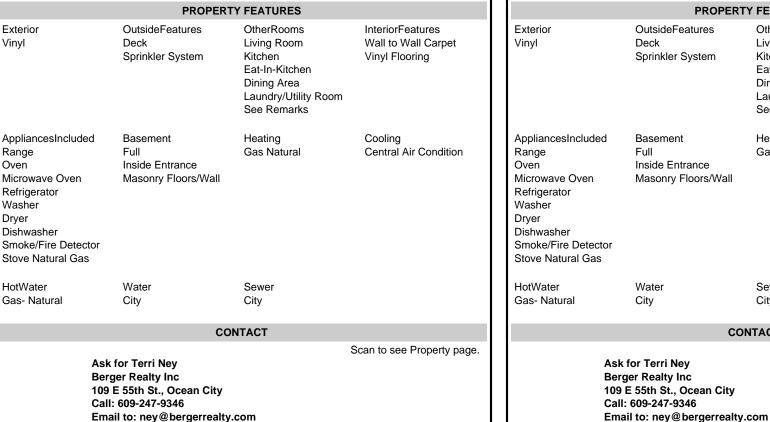

| Berg                              | er Realty                                                                                                                                                                                                                                                                                                                                                                                                                                                                                                                                                                                                                                                                                           |                                        | Berger Realty, Inc.<br>55th & Haven Avenue<br>Ocean City, NJ 08226<br>609-399-0040<br>info@bergerrealty.com                              |
|-----------------------------------|-----------------------------------------------------------------------------------------------------------------------------------------------------------------------------------------------------------------------------------------------------------------------------------------------------------------------------------------------------------------------------------------------------------------------------------------------------------------------------------------------------------------------------------------------------------------------------------------------------------------------------------------------------------------------------------------------------|----------------------------------------|------------------------------------------------------------------------------------------------------------------------------------------|
|                                   | 15 Locust, Villas, NJ, 08251                                                                                                                                                                                                                                                                                                                                                                                                                                                                                                                                                                                                                                                                        |                                        | Price \$340,000.00                                                                                                                       |
|                                   |                                                                                                                                                                                                                                                                                                                                                                                                                                                                                                                                                                                                                                                                                                     | PI                                     | ROPERTY DETAILS                                                                                                                          |
|                                   | and the second se | Total Rooms                            | 8                                                                                                                                        |
|                                   | matter ASH                                                                                                                                                                                                                                                                                                                                                                                                                                                                                                                                                                                                                                                                                          | Bedrooms                               | 3                                                                                                                                        |
|                                   |                                                                                                                                                                                                                                                                                                                                                                                                                                                                                                                                                                                                                                                                                                     | Baths Full                             | 1                                                                                                                                        |
| THE REAL                          |                                                                                                                                                                                                                                                                                                                                                                                                                                                                                                                                                                                                                                                                                                     | Baths Half<br>Year Built               | 1999                                                                                                                                     |
| Jacop Para                        |                                                                                                                                                                                                                                                                                                                                                                                                                                                                                                                                                                                                                                                                                                     |                                        | Modular                                                                                                                                  |
|                                   |                                                                                                                                                                                                                                                                                                                                                                                                                                                                                                                                                                                                                                                                                                     | Block Number                           | 252                                                                                                                                      |
| 1. 3/ / A                         |                                                                                                                                                                                                                                                                                                                                                                                                                                                                                                                                                                                                                                                                                                     | Listing #                              | 242510                                                                                                                                   |
| Carlos Carlos                     |                                                                                                                                                                                                                                                                                                                                                                                                                                                                                                                                                                                                                                                                                                     | Taxes                                  | 3570.00                                                                                                                                  |
|                                   | COM                                                                                                                                                                                                                                                                                                                                                                                                                                                                                                                                                                                                                                                                                                 | MENTS                                  |                                                                                                                                          |
| living room, an<br>create your ow | nd a full basement with utility/la<br>n backyard oasis. The home is                                                                                                                                                                                                                                                                                                                                                                                                                                                                                                                                                                                                                                 | aundry room. The<br>s located close to | bath along with eat-in kitchen,<br>100 x 100 gives plenty of room<br>the Delaware Bay and all of the<br>perty is being sold in \"AS IS\" |
|                                   | PROPERT                                                                                                                                                                                                                                                                                                                                                                                                                                                                                                                                                                                                                                                                                             | Y FEATURES                             |                                                                                                                                          |
| Exterior                          | OutsideFeatures                                                                                                                                                                                                                                                                                                                                                                                                                                                                                                                                                                                                                                                                                     | OtherRooms                             | InteriorFeatures                                                                                                                         |
| Vinyl                             | Deck                                                                                                                                                                                                                                                                                                                                                                                                                                                                                                                                                                                                                                                                                                | Living Room                            | Wall to Wall Carpet                                                                                                                      |
| -                                 | Sprinkler System                                                                                                                                                                                                                                                                                                                                                                                                                                                                                                                                                                                                                                                                                    | Kitchen                                | Vinyl Flooring                                                                                                                           |

Range

Washer

Dryer

Oven