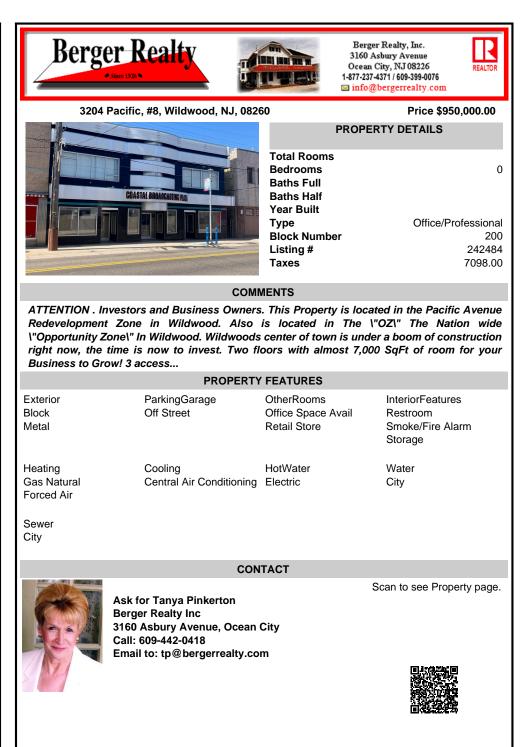

## COMMENTS

ATTENTION . Investors and Business Owners. This Property is located in the Pacific Avenue Redevelopment Zone in Wildwood. Also is located in The \"OZ\" The Nation wide \"Opportunity Zone\" In Wildwood. Wildwoods center of town is under a boom of construction right now, the time is now to invest. Two floors with almost 7,000 SqFt of room for your Business to Grow! 3 access...