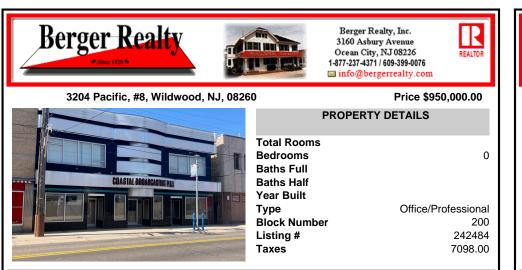

## COMMENTS

ATTENTION . Investors and Business Owners. This Property is located in the Pacific Avenue Redevelopment Zone in Wildwood. Also is located in The \"OZ\" The Nation wide \"Opportunity Zone\" In Wildwood. Wildwoods center of town is under a boom of construction right now, the time is now to invest. Two floors with almost 7,000 SqFt of room for your Business to Grow! 3 access...