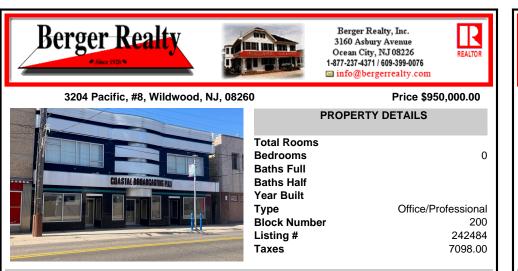

## COMMENTS

ATTENTION . Investors and Business Owners. This Property is located in the Pacific Avenue Redevelopment Zone in Wildwood. Also is located in The \"OZ\" The Nation wide \"Opportunity Zone\" In Wildwood. Wildwoods center of town is under a boom of construction right now, the time is now to invest. Two floors with almost 7,000 SqFt of room for your Business to Grow! 3 access...