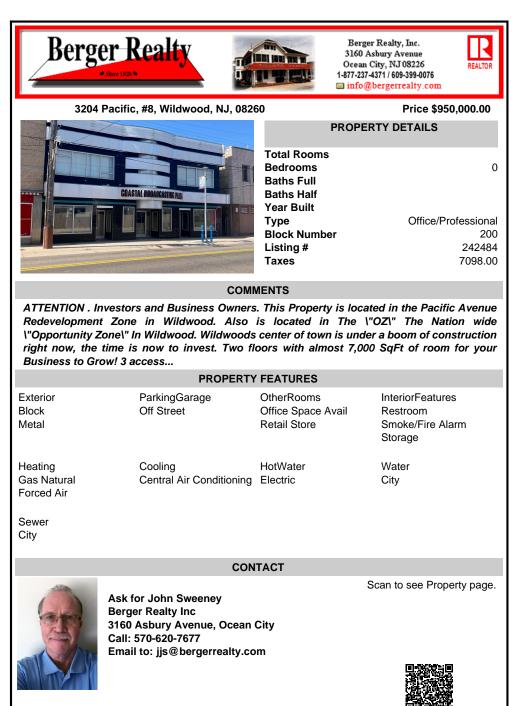

## COMMENTS

ATTENTION . Investors and Business Owners. This Property is located in the Pacific Avenue Redevelopment Zone in Wildwood. Also is located in The \"OZ\" The Nation wide \"Opportunity Zone\" In Wildwood. Wildwoods center of town is under a boom of construction right now, the time is now to invest. Two floors with almost 7,000 SqFt of room for your Business to Grow! 3 access...

| PROPERTY FEATURES                    |                                     |                                                  |                                                             |
|--------------------------------------|-------------------------------------|--------------------------------------------------|-------------------------------------------------------------|
| Exterior<br>Block<br>Metal           | ParkingGarage<br>Off Street         | OtherRooms<br>Office Space Avail<br>Retail Store | InteriorFeatures<br>Restroom<br>Smoke/Fire Alarm<br>Storage |
| Heating<br>Gas Natural<br>Forced Air | Cooling<br>Central Air Conditioning | HotWater<br>Electric                             | Water<br>City                                               |
| Sewer                                |                                     |                                                  |                                                             |

## CONTACT

Scan to see Property page.

Ask for John Sweeney Berger Realty Inc 3160 Asbury Avenue, Ocean City Call: 570-620-7677 Email to: jjs@bergerrealty.com