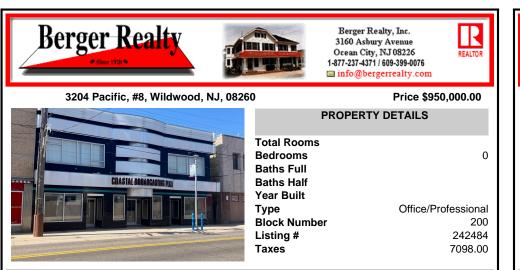

## COMMENTS

ATTENTION . Investors and Business Owners. This Property is located in the Pacific Avenue Redevelopment Zone in Wildwood. Also is located in The \"OZ\" The Nation wide \"Opportunity Zone\" In Wildwood. Wildwoods center of town is under a boom of construction right now, the time is now to invest. Two floors with almost 7,000 SqFt of room for your Business to Grow! 3 access...