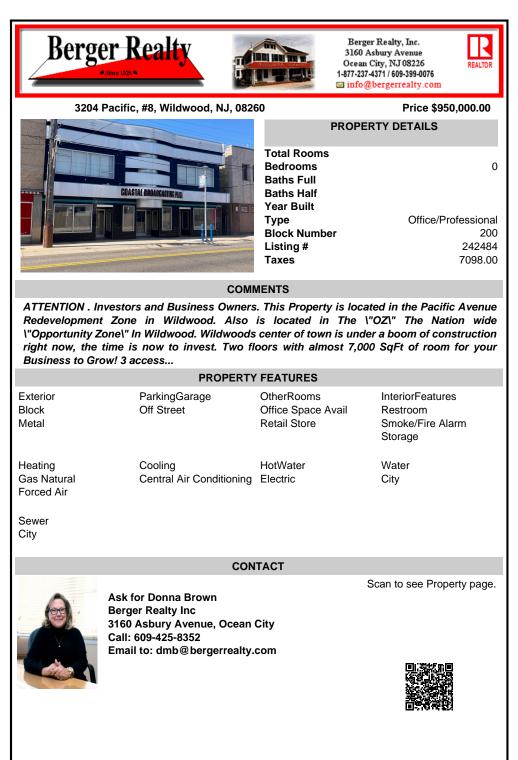

## COMMENTS

ATTENTION . Investors and Business Owners. This Property is located in the Pacific Avenue Redevelopment Zone in Wildwood. Also is located in The \"OZ\" The Nation wide \"Opportunity Zone\" In Wildwood. Wildwoods center of town is under a boom of construction right now, the time is now to invest. Two floors with almost 7,000 SqFt of room for your Business to Grow! 3 access...