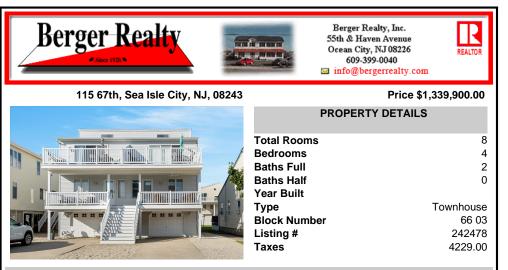

## COMMENTS

Taxes

4229.00

Pristine 4 bedroom 2 bath townhome. Located just a little more than a block from the beach and within walking distance of The Acme Shopping Center. Views of the beach and the bay can be seen from the second floor deck. Recent renovations include complete remodel of first floor bath and new vinyl plank flooring in first floor hallway, living and dining area, as well as...