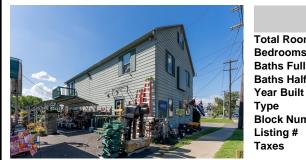

## **COMMENTS**

Thriving Hardware and Garden Supply Business. Excellent location for Landscaping Business. Many Possible Uses For This Two Story Commercial Building With Several Accessory Buildings, Basement Storage And Huge Second Floor Apartment-Possibly Two Apartments. Located On Very busy intersection. 1.38 Acres At SW Corner Of Ark Road And Marine Hwy, Across From Dunkin Donuts. Clos...

## COMMENTS

Thriving Hardware and Garden Supply Business. Excellent location for Landscaping Business. Many Possible Uses For This Two Story Commercial Building With Several Accessory Buildings, Basement Storage And Huge Second Floor Apartment-Possibly Two Apartments. Located On Very busy intersection. 1.38 Acres At SW Corner Of Ark Road And Marine Hwy, Across From Dunkin Donuts. Clos...