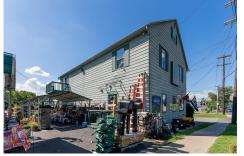

## **COMMENTS**

Thriving Hardware and Garden Supply Business. Excellent location for Landscaping Business. Many Possible Uses For This Two Story Commercial Building With Several Accessory Buildings, Basement Storage And Huge Second Floor Apartment-Possibly Two Apartments. Located On Very busy intersection. 1.38 Acres At SW Corner Of Ark Road And Marine Hwy, Across From Dunkin Donuts. Clos...

## COMMENTS

Thriving Hardware and Garden Supply Business. Excellent location for Landscaping Business. Many Possible Uses For This Two Story Commercial Building With Several Accessory Buildings, Basement Storage And Huge Second Floor Apartment-Possibly Two Apartments. Located On Very busy intersection. 1.38 Acres At SW Corner Of Ark Road And Marine Hwy, Across From Dunkin Donuts. Clos...