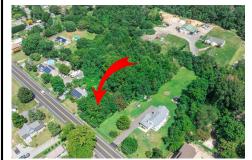

## **COMMENTS**

\*\*\*APPROVED BUILDABLE LOT\*\*\*Vacant Lot in Fishing Creek. Survey and LOI provided with an approved 50 foot wetlands buffer. All building permits and due diligence are the responsibility of the buyer. All DEP work has been completed and approved. Lot lines in photos are approximate. Both Sellers are Licensed NJ Real Estate Agents....

## COMMENTS

\*\*\*APPROVED BUILDABLE LOT\*\*\*Vacant Lot in Fishing Creek. Survey and LOI provided with an approved 50 foot wetlands buffer. All building permits and due diligence are the responsibility of the buyer. All DEP work has been completed and approved. Lot lines in photos are approximate. Both Sellers are Licensed NJ Real Estate Agents....