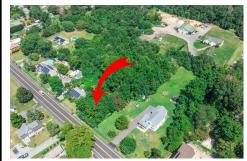

## **COMMENTS**

\*\*\*APPROVED BUILDABLE LOT\*\*\*Vacant Lot in Fishing Creek. Survey and LOI provided with an approved 50 foot wetlands buffer. All building permits and due diligence are the responsibility of the buyer. All DEP work has been completed and approved. Lot lines in photos are approximate. Both Sellers are Licensed NJ Real Estate Agents....

## COMMENTS

\*\*\*APPROVED BUILDABLE LOT\*\*\*Vacant Lot in Fishing Creek. Survey and LOI provided with an approved 50 foot wetlands buffer. All building permits and due diligence are the responsibility of the buyer. All DEP work has been completed and approved. Lot lines in photos are approximate. Both Sellers are Licensed NJ Real Estate Agents....