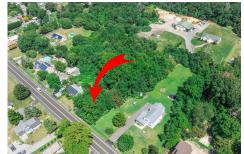

# COMMENTS

\*\*\*APPROVED BUILDABLE LOT\*\*\*Vacant Lot in Fishing Creek. Survey and LOI provided with an approved 50 foot wetlands buffer. All building permits and due diligence are the responsibility of the buyer. All DEP work has been completed and approved. Lot lines in photos are approximate. Both Sellers are Licensed NJ Real Estate Agents....

Price \$105,000.00

149 Fishing Creek, North Cape May, NJ, 08204