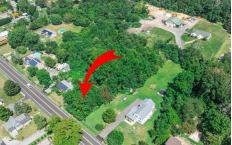

Price \$105,000.00

149 Fishing Creek, North Cape May, NJ, 08204

## COMMENTS

\*\*\*APPROVED BUILDABLE LOT\*\*\*Vacant Lot in Fishing Creek. Survey and LOI provided with an approved 50 foot wetlands buffer. All building permits and due diligence are the responsibility of the buyer. All DEP work has been completed and approved. Lot lines in photos are approximate. Both Sellers are Licensed NJ Real Estate Agents....