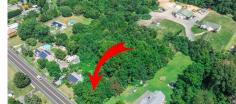

Price \$105,000.00

149 Fishing Creek, North Cape May, NJ, 08204

## COMMENTS

\*\*\*APPROVED BUILDABLE LOT\*\*\*Vacant Lot in Fishing Creek. Survey and LOI provided with an approved 50 foot wetlands buffer. All building permits and due diligence are the responsibility of the buyer. All DEP work has been completed and approved. Lot lines in photos are approximate. Both Sellers are Licensed NJ Real Estate Agents....