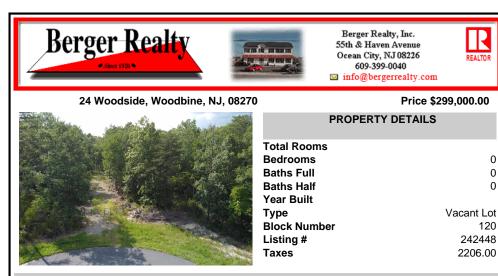

## COMMENTS

Build your dream home on this expansive 5.96 acre lot at the end of a newly developed neighborhood on a cul-de-sac! This is the largest lot throughout the development and is awaiting your ideas and future. This piece of land is only 15 minutes from Sea Isle City and 20 minutes from Avalon. Do not access land without prior approval. All due diligence at the buyers expense. ...