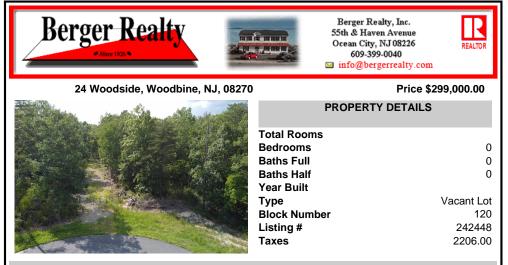

## COMMENTS

Build your dream home on this expansive 5.96 acre lot at the end of a newly developed neighborhood on a cul-de-sac! This is the largest lot throughout the development and is awaiting your ideas and future. This piece of land is only 15 minutes from Sea Isle City and 20 minutes from Avalon. Do not access land without prior approval. All due diligence at the buyers expense. ...