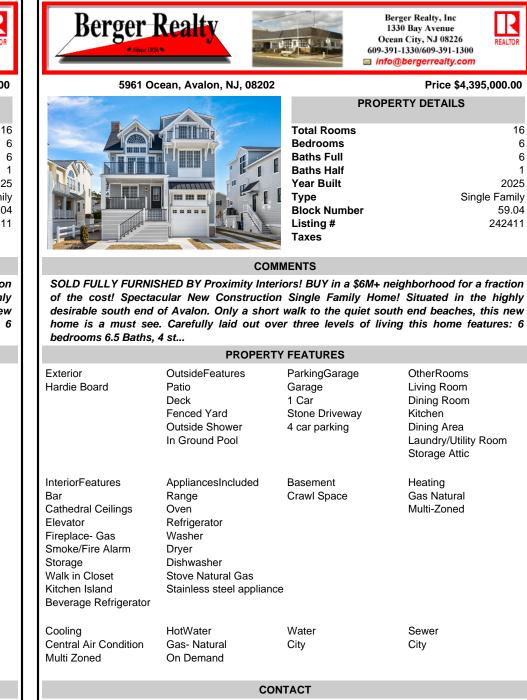

## COMMENTS

SOLD FULLY FURNISHED BY Proximity Interiors! BUY in a \$6M+ neighborhood for a fraction of the cost! Spectacular New Construction Single Family Home! Situated in the highly desirable south end of Avalon. Only a short walk to the quiet south end beaches, this new home is a must see. Carefully laid out over three levels of living this home features: 6 bedrooms 6.5 Baths. 4 st ...

| PROPERTY FEATURES                                                                                                                                                       |                                                                                                                                       |                                                                     |                                                                                                             |
|-------------------------------------------------------------------------------------------------------------------------------------------------------------------------|---------------------------------------------------------------------------------------------------------------------------------------|---------------------------------------------------------------------|-------------------------------------------------------------------------------------------------------------|
| Exterior<br>Hardie Board                                                                                                                                                | OutsideFeatures<br>Patio<br>Deck<br>Fenced Yard<br>Outside Shower<br>In Ground Pool                                                   | ParkingGarage<br>Garage<br>1 Car<br>Stone Driveway<br>4 car parking | OtherRooms<br>Living Room<br>Dining Room<br>Kitchen<br>Dining Area<br>Laundry/Utility Room<br>Storage Attic |
| InteriorFeatures<br>Bar<br>Cathedral Ceilings<br>Elevator<br>Fireplace- Gas<br>Smoke/Fire Alarm<br>Storage<br>Walk in Closet<br>Kitchen Island<br>Beverage Refrigerator | AppliancesIncluded<br>Range<br>Oven<br>Refrigerator<br>Washer<br>Dryer<br>Dishwasher<br>Stove Natural Gas<br>Stainless steel applianc | Basement<br>Crawl Space                                             | Heating<br>Gas Natural<br>Multi-Zoned                                                                       |
| Cooling<br>Central Air Condition<br>Multi Zoned                                                                                                                         | HotWater<br>Gas- Natural<br>On Demand                                                                                                 | Water<br>City                                                       | Sewer<br>City                                                                                               |
| CONTACT                                                                                                                                                                 |                                                                                                                                       |                                                                     |                                                                                                             |
| Scan to see Property page.<br>Ask for Barbara Fasy                                                                                                                      |                                                                                                                                       |                                                                     |                                                                                                             |

16

6

6

1

2025