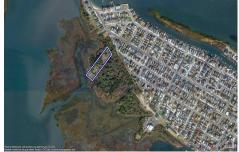

# **COMMENTS**

2.29 Acres Acres for sale on the South Side of West Wildwood overlooking Richardson Sound. The area also has 2 other listings for sale for a continuous 17+ acres being offered by different owners. Zoned Marine Commercial zoning, offering a wide range of possibilities, including single-family homes, motels, hotels, retail outlets, restaurants, and more. This location is ce...