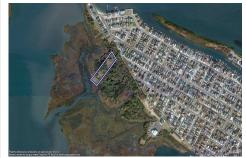

## COMMENTS

2.29 Acres Acres for sale on the South Side of West Wildwood overlooking Richardson Sound. The area also has 2 other listings for sale for a continuous 17+ acres being offered by different owners. Zoned Marine Commercial zoning, offering a wide range of possibilities, including single-family homes, motels, hotels, retail outlets, restaurants, and more. This location is ce...