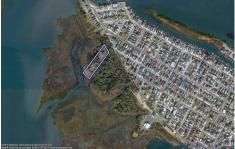

# **COMMENTS**

2.29 Acres Acres for sale on the South Side of West Wildwood overlooking Richardson Sound. The area also has 2 other listings for sale for a continuous 17+ acres being offered by different owners. Zoned Marine Commercial zoning, offering a wide range of possibilities, including single-family homes, motels, hotels, retail outlets, restaurants, and more. This location is ce...