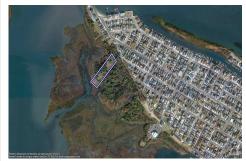

# COMMENTS

2.29 Acres Acres for sale on the South Side of West Wildwood overlooking Richardson Sound. The area also has 2 other listings for sale for a continuous 17+ acres being offered by different owners. Zoned Marine Commercial zoning, offering a wide range of possibilities, including single-family homes, motels, hotels, retail outlets, restaurants, and more. This location is ce...