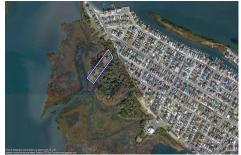

## **COMMENTS**

2.29 Acres Acres for sale on the South Side of West Wildwood overlooking Richardson Sound. The area also has 2 other listings for sale for a continuous 17+ acres being offered by different owners. Zoned Marine Commercial zoning, offering a wide range of possibilities, including single-family homes, motels, hotels, retail outlets, restaurants, and more. This location is ce...