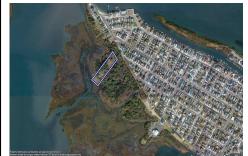

## **COMMENTS**

2.29 Acres Acres for sale on the South Side of West Wildwood overlooking Richardson Sound. The area also has 2 other listings for sale for a continuous 17+ acres being offered by different owners. Zoned Marine Commercial zoning, offering a wide range of possibilities, including single-family homes, motels, hotels, retail outlets, restaurants, and more. This location is ce...