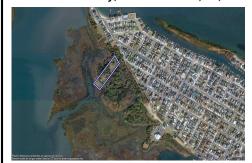

# **COMMENTS**

2.29 Acres Acres for sale on the South Side of West Wildwood overlooking Richardson Sound. The area also has 2 other listings for sale for a continuous 17+ acres being offered by different owners. Zoned Marine Commercial zoning, offering a wide range of possibilities, including single-family homes, motels, hotels, retail outlets, restaurants, and more. This location is ce...

## **PROPERTY FEATURES**