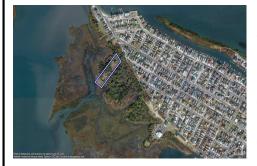

# **COMMENTS**

2.29 Acres Acres for sale on the South Side of West Wildwood overlooking Richardson Sound. The area also has 2 other listings for sale for a continuous 17+ acres being offered by different owners. Zoned Marine Commercial zoning, offering a wide range of possibilities, including single-family homes, motels, hotels, retail outlets, restaurants, and more. This location is ce...

## PROPERTY FEATURES