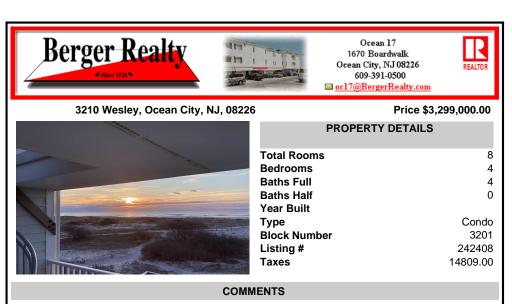

This stunning property located at 3210 Wesley Ave in Ocean City, NJ is a beautiful three-story condominium that was built in 1991. With a total of four bathrooms, this home offers ample space and convenience for its residents. The property boasts a generous finished area of 1 square foot, providing plenty of room for relaxation and entertainment. The lot size of this prope...

0

Condo

3201

242408

COMMENTS

This stunning property located at 3210 Wesley Ave in Ocean City, NJ is a beautiful three-story condominium that was built in 1991. With a total of four bathrooms, this home offers ample space and convenience for its residents. The property boasts a generous finished area of 1 square foot, providing plenty of room for relaxation and entertainment. The lot size of this prope...