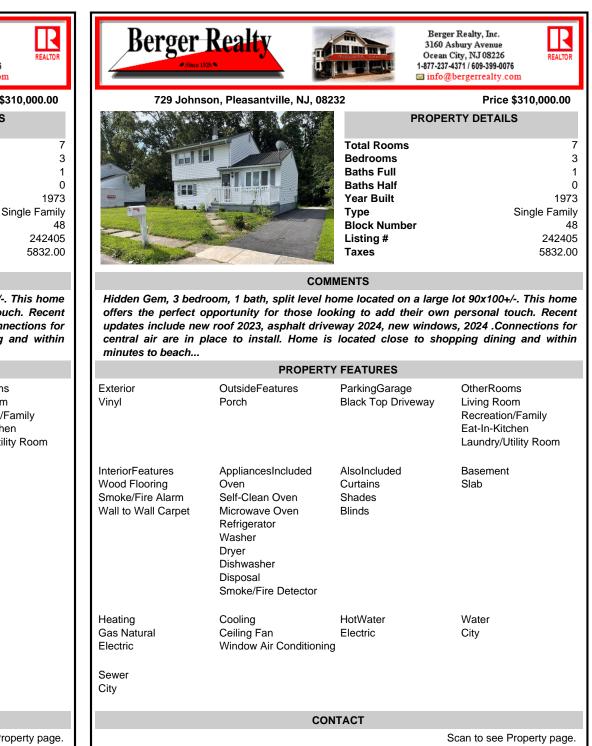

## COMMENTS

Hidden Gem, 3 bedroom, 1 bath, split level home located on a large lot 90x100+/-. This home offers the perfect opportunity for those looking to add their own personal touch. Recent updates include new roof 2023, asphalt driveway 2024, new windows, 2024 .Connections for central air are in place to install. Home is located close to shopping dining and within minutes to beach ....