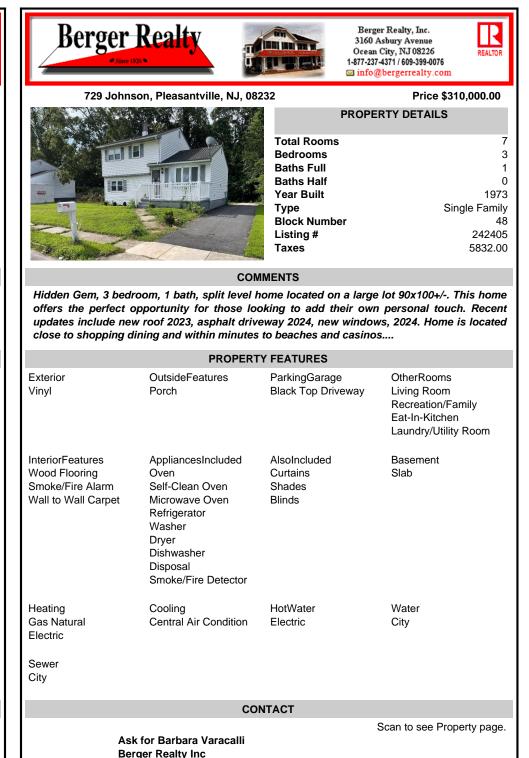

729 Johnson, Pleasantville, NJ, 08232

| Ocean City, NJ 08226<br> -877-237-4371 / 609-399-0076<br>⊒ info@bergerrealty.com | REALTOR |  |
|----------------------------------------------------------------------------------|---------|--|
| Price \$310,000.00                                                               |         |  |
| ROPERTY DETAILS                                                                  |         |  |

**Berger Realty Inc** 

Call: 609-602-4706

3160 Asbury Avenue, Ocean City

Email to: bav@bergerrealty.com

| Total Rooms  | 7             |
|--------------|---------------|
| Bedrooms     | 3             |
| Baths Full   | 1             |
| Baths Half   | 0             |
| Year Built   | 1973          |
| Туре         | Single Family |
| Block Number | 48            |
| Listing #    | 242405        |
| Taxes        | 5832.00       |

## COMMENTS

Hidden Gem, 3 bedroom, 1 bath, split level home located on a large lot 90x100+/-. This home offers the perfect opportunity for those looking to add their own personal touch. Recent updates include new roof 2023, asphalt driveway 2024, new windows, 2024. Home is located close to shopping dining and within minutes to beaches and casinos ....

**PROPERTY FEATURES** Exterior **OutsideFeatures** ParkingGarage OtherRooms Vinyl Porch Black Top Driveway Living Room Recreation/Family Eat-In-Kitchen Laundry/Utility Room InteriorFeatures AppliancesIncluded AlsoIncluded Basement Slab Wood Flooring Oven Curtains Smoke/Fire Alarm Self-Clean Oven Shades Wall to Wall Carpet Microwave Oven Blinds Refrigerator Washer Dryer Dishwasher Disposal Smoke/Fire Detector Heating Cooling HotWater Water Gas Natural **Central Air Condition** Electric City Electric Sewer City CONTACT Scan to see Property page. Ask for Barbara Varacalli