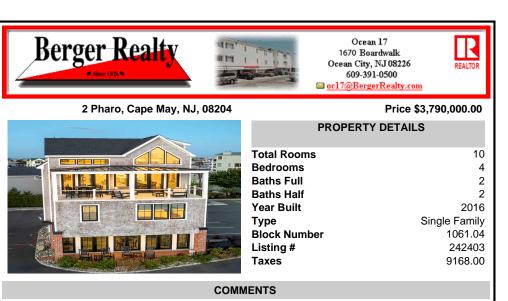

## COMMENTS

Welcome to 2 Pharo, a 4-story, single family property, iconic to Cape May\'s Marina District and the surrounding waterfront enclave known as Spicers Creek. This unique property offers the opportunity to enjoy water views from each floor, spanning North, South, East and West, from sunrise to sunset. Planning by Fenwick Architects with steel posts and beams, brick and cedar ...

Multi Zoned

Welcome to 2 Pharo, a 4-story, single family property, iconic to Cape May\'s Marina District and the surrounding waterfront enclave known as Spicers Creek. This unique property offers the opportunity to enjoy water views from each floor, spanning North, South, East and West, from sunrise to sunset. Planning by Fenwick Architects with steel posts and beams, brick and cedar ...