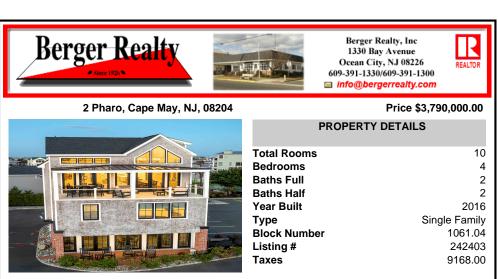

## COMMENTS

Welcome to 2 Pharo, a 4-story, single family property, iconic to Cape May\'s Marina District and the surrounding waterfront enclave known as Spicers Creek. This unique property offers the opportunity to enjoy water views from each floor, spanning North, South, East and West, from sunrise to sunset. Planning by Fenwick Architects with steel posts and beams, brick and cedar ...