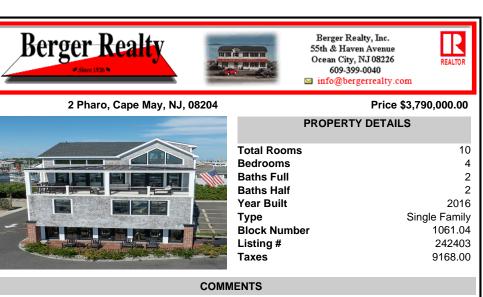

## COMMENTS

Welcome to 2 Pharo, a 4-story, single family property, iconic to Cape May\'s Marina District and the surrounding waterfront enclave known as Spicers Creek. This unique property offers the opportunity to enjoy water views from each floor, spanning North, South, East and West, from sunrise to sunset. Planning by Fenwick Architects with steel posts and beams, brick and cedar ...

Welcome to 2 Pharo, a 4-story, single family property, iconic to Cape May\'s Marina District and the surrounding waterfront enclave known as Spicers Creek. This unique property offers the opportunity to enjoy water views from each floor, spanning North, South, East and West, from sunrise to sunset. Planning by Fenwick Architects with steel posts and beams, brick and cedar ...