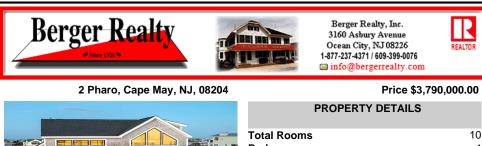

| Total Rooms  | 10                                                                                      |
|--------------|-----------------------------------------------------------------------------------------|
| Bedrooms     | 4                                                                                       |
| Baths Full   | 2                                                                                       |
| Baths Half   | 2                                                                                       |
| Year Built   | 2016                                                                                    |
| Туре         | Single Family                                                                           |
| Block Number | 1061.04                                                                                 |
| Listing #    | 242403                                                                                  |
| Taxes        | 9168.00                                                                                 |
|              | Bedrooms<br>Baths Full<br>Baths Half<br>Year Built<br>Type<br>Block Number<br>Listing # |

## COMMENTS

Welcome to 2 Pharo, a 4-story, single family property, iconic to Cape May\'s Marina District and the surrounding waterfront enclave known as Spicers Creek. This unique property offers the opportunity to enjoy water views from each floor, spanning North, South, East and West, from sunrise to sunset. Planning by Fenwick Architects with steel posts and beams, brick and cedar ...