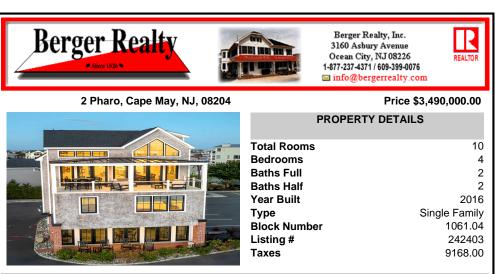

100

Multi Zoned

|                                                                                                                                                                                                                                                                                                                                                                                                                                                                                                                                                                                                                                                                                                     | Total Rooms  | 10            |  |
|-----------------------------------------------------------------------------------------------------------------------------------------------------------------------------------------------------------------------------------------------------------------------------------------------------------------------------------------------------------------------------------------------------------------------------------------------------------------------------------------------------------------------------------------------------------------------------------------------------------------------------------------------------------------------------------------------------|--------------|---------------|--|
|                                                                                                                                                                                                                                                                                                                                                                                                                                                                                                                                                                                                                                                                                                     | Bedrooms     | 4             |  |
|                                                                                                                                                                                                                                                                                                                                                                                                                                                                                                                                                                                                                                                                                                     | Baths Full   | 2             |  |
|                                                                                                                                                                                                                                                                                                                                                                                                                                                                                                                                                                                                                                                                                                     | Baths Half   | 2             |  |
|                                                                                                                                                                                                                                                                                                                                                                                                                                                                                                                                                                                                                                                                                                     | Year Built   | 2016          |  |
| _                                                                                                                                                                                                                                                                                                                                                                                                                                                                                                                                                                                                                                                                                                   | Туре         | Single Family |  |
|                                                                                                                                                                                                                                                                                                                                                                                                                                                                                                                                                                                                                                                                                                     | Block Number | 1061.04       |  |
| a sentite                                                                                                                                                                                                                                                                                                                                                                                                                                                                                                                                                                                                                                                                                           | Listing #    | 242403        |  |
|                                                                                                                                                                                                                                                                                                                                                                                                                                                                                                                                                                                                                                                                                                     | Taxes        | 9168.00       |  |
| and the second se |              |               |  |

## COMMENTS

Welcome to 2 Pharo, a 4-story, single family property, iconic to Cape May\'s Marina District and the surrounding waterfront enclave known as Spicers Creek. This unique property offers the opportunity to enjoy water views from each floor, spanning North, South, East and West, from sunrise to sunset. Planning by Fenwick Architects with steel posts and beams, brick and cedar ...