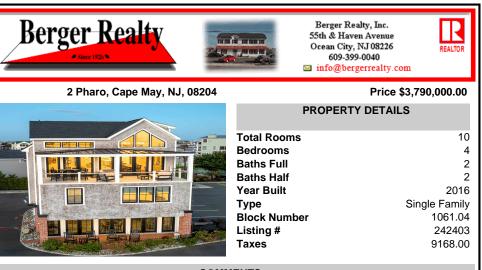

## COMMENTS

Welcome to 2 Pharo, a 4-story, single family property, iconic to Cape May\'s Marina District and the surrounding waterfront enclave known as Spicers Creek. This unique property offers the opportunity to enjoy water views from each floor, spanning North, South, East and West, from sunrise to sunset. Planning by Fenwick Architects with steel posts and beams, brick and cedar...

COMMENTS

Welcome to 2 Pharo, a 4-story, single family property, iconic to Cape May\'s Marina District and the surrounding waterfront enclave known as Spicers Creek. This unique property offers the opportunity to enjoy water views from each floor, spanning North, South, East and West, from sunrise to sunset. Planning by Fenwick Architects with steel posts and beams, brick and cedar ...