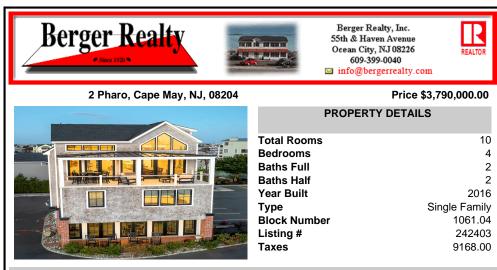

## COMMENTS

Welcome to 2 Pharo, a 4-story, single family property, iconic to Cape May\'s Marina District and the surrounding waterfront enclave known as Spicers Creek. This unique property offers the opportunity to enjoy water views from each floor, spanning North, South, East and West, from sunrise to sunset. Planning by Fenwick Architects with steel posts and beams, brick and cedar...

COMMENTS

Welcome to 2 Pharo, a 4-story, single family property, iconic to Cape May\'s Marina District and the surrounding waterfront enclave known as Spicers Creek. This unique property offers the opportunity to enjoy water views from each floor, spanning North, South, East and West, from sunrise to sunset. Planning by Fenwick Architects with steel posts and beams, brick and cedar ...