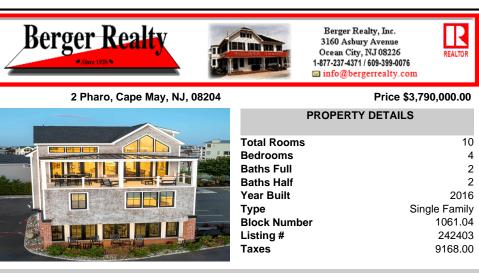

| Total Rooms  | 10                                                                                      |
|--------------|-----------------------------------------------------------------------------------------|
| Bedrooms     | 4                                                                                       |
| Baths Full   | 2                                                                                       |
| Baths Half   | 2                                                                                       |
| Year Built   | 2016                                                                                    |
| Туре         | Single Family                                                                           |
| Block Number | 1061.04                                                                                 |
| Listing #    | 242403                                                                                  |
| Taxes        | 9168.00                                                                                 |
|              | Bedrooms<br>Baths Full<br>Baths Half<br>Year Built<br>Type<br>Block Number<br>Listing # |

## COMMENTS

Welcome to 2 Pharo, a 4-story, single family property, iconic to Cape May\'s Marina District and the surrounding waterfront enclave known as Spicers Creek. This unique property offers the opportunity to enjoy water views from each floor, spanning North, South, East and West, from sunrise to sunset. Planning by Fenwick Architects with steel posts and beams, brick and cedar ...