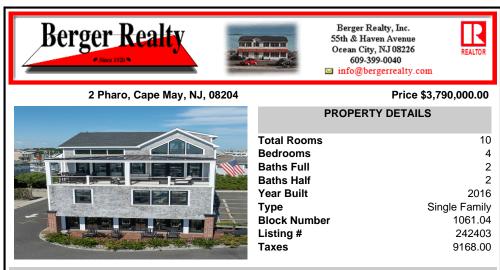

## COMMENTS

Welcome to 2 Pharo, a 4-story, single family property, iconic to Cape May\'s Marina District and the surrounding waterfront enclave known as Spicers Creek. This unique property offers the opportunity to enjoy water views from each floor, spanning North, South, East and West, from sunrise to sunset. Planning by Fenwick Architects with steel posts and beams, brick and cedar ...

Welcome to 2 Pharo, a 4-story, single family property, iconic to Cape May\'s Marina District and the surrounding waterfront enclave known as Spicers Creek. This unique property offers the opportunity to enjoy water views from each floor, spanning North, South, East and West, from sunrise to sunset. Planning by Fenwick Architects with steel posts and beams, brick and cedar ...