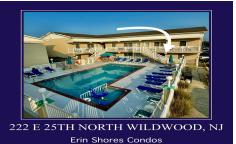

222 25th, Erin Shores, North Wildwood, NJ, 08260

Price \$439,777.00 PROPERTY DETAILS

| Total Rooms  | 6       |
|--------------|---------|
| Bedrooms     | 2       |
| Baths Full   | 2       |
| Baths Half   | 0       |
| Year Built   |         |
| Туре         | Condo   |
| Block Number | 226     |
| Listing #    | 242397  |
| Taxes        | 2029.00 |
|              |         |

## COMMENTS

Yes! A 2 Bedroom 2 Bath has finally become available at the Erin Shores. This is an extremely rare opportunity to own a Beautifully updated and upgraded condo at one of the most sought after complexes in North Wildwood. This Year Round Condo (NOT A CONDOTEL) has gorgeous Luxury Vinyl Flooring, upgraded kitchen and is being Furnished less a couple pieces and personals. The ...