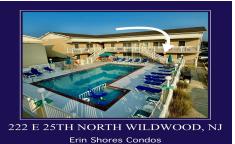

Price \$439,777.00

222 25th, Erin Shores, North Wildwood, NJ, 08260

PROPERTY DETAILS

| Total Rooms  | 6       |
|--------------|---------|
| Bedrooms     | 2       |
| Baths Full   | 2       |
| Baths Half   | 0       |
| Year Built   |         |
| Туре         | Condo   |
| Block Number | 226     |
| Listing #    | 242397  |
| Taxes        | 2029.00 |
|              |         |

## COMMENTS

Yes! A 2 Bedroom 2 Bath has finally become available at the Erin Shores. This is an extremely rare opportunity to own a Beautifully updated and upgraded condo at one of the most sought after complexes in North Wildwood. This Year Round Condo (NOT A CONDOTEL) has gorgeous Luxury Vinyl Flooring, upgraded kitchen and is being Furnished less a couple pieces and personals. The ...