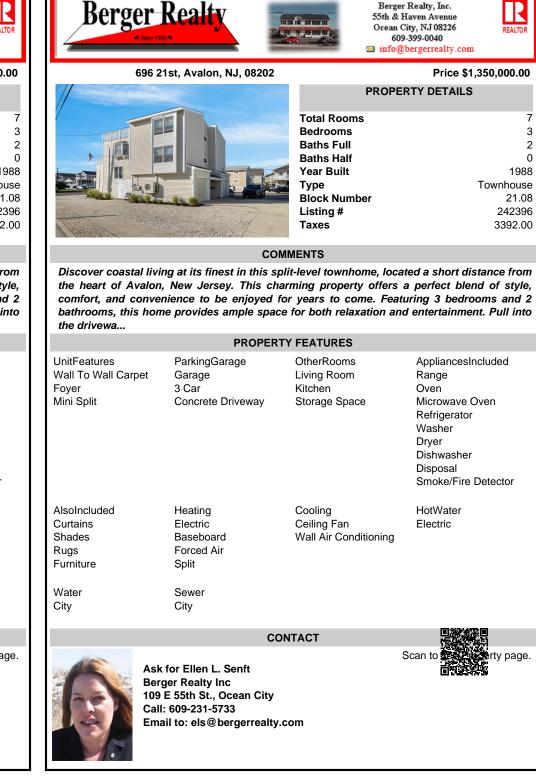

| PROPERTY FEATURES                                        |                                                                                                                                |                                                       |                                                                                                                                           |                                         |
|----------------------------------------------------------|--------------------------------------------------------------------------------------------------------------------------------|-------------------------------------------------------|-------------------------------------------------------------------------------------------------------------------------------------------|-----------------------------------------|
| UnitFeatures<br>Wall To Wall Carp<br>Foyer<br>Mini Split | ParkingGarage<br>et Garage<br>3 Car<br>Concrete Driveway                                                                       | OtherRooms<br>Living Room<br>Kitchen<br>Storage Space | AppliancesIncluded<br>Range<br>Oven<br>Microwave Oven<br>Refrigerator<br>Washer<br>Dryer<br>Dishwasher<br>Disposal<br>Smoke/Fire Detector | UnitF<br>Wall<br>Foye<br>Mini           |
| AlsoIncluded<br>Curtains<br>Shades<br>Rugs<br>Furniture  | Heating<br>Electric<br>Baseboard<br>Forced Air<br>Split                                                                        | Cooling<br>Ceiling Fan<br>Wall Air Conditioning       | HotWater<br>Electric                                                                                                                      | Alsol<br>Curta<br>Shad<br>Rugs<br>Furni |
| Water<br>City                                            | Sewer<br>City                                                                                                                  |                                                       |                                                                                                                                           | Wate<br>City                            |
|                                                          | cc                                                                                                                             | NTACT                                                 |                                                                                                                                           |                                         |
|                                                          | Ask for Ellen L. Senft<br>Berger Realty Inc<br>109 E 55th St., Ocean City<br>Call: 609-231-5733<br>Email to: els@bergerrealty. | com                                                   | Scan to <b>An An A</b>                                                                                   |                                         |