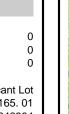

| Total Rooms  |            |
|--------------|------------|
| Bedrooms     | 0          |
| Baths Full   | 0          |
| Baths Half   | 0          |
| Year Built   |            |
| Туре         | Vacant Lot |
| Block Number | 165. 01    |
| Listing #    | 242384     |
| Taxes        | 1344.00    |
|              |            |