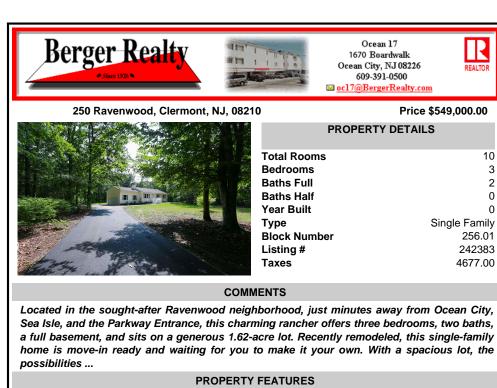

## COMMENTS

Туре

Taxes

Located in the sought-after Ravenwood neighborhood, just minutes away from Ocean City, Sea Isle, and the Parkway Entrance, this charming rancher offers three bedrooms, two baths, a full basement, and sits on a generous 1.62-acre lot. Recently remodeled, this single-family home is move-in ready and waiting for you to make it your own. With a spacious lot, the possibilities ...