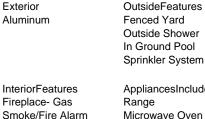

|         | PROPERTY FEATURES                                                             |                                                                                                |                                                                     |                                                                                       |
|---------|-------------------------------------------------------------------------------|------------------------------------------------------------------------------------------------|---------------------------------------------------------------------|---------------------------------------------------------------------------------------|
|         | Exterior<br>Aluminum                                                          | OutsideFeatures<br>Fenced Yard<br>Outside Shower<br>In Ground Pool<br>Sprinkler System         | ParkingGarage<br>Attached<br>Auto Door Opener<br>Black Top Driveway | OtherRooms<br>Dining Room<br>Recreation/Family<br>Dining Area<br>Laundry/Utility Room |
|         | InteriorFeatures<br>Fireplace- Gas<br>Smoke/Fire Alarm<br>Wall to Wall Carpet | AppliancesIncluded<br>Range<br>Microwave Oven<br>Refrigerator<br>Washer<br>Dryer<br>Dishwasher | Basement<br>Crawl Space                                             | Heating<br>Gas Natural<br>Forced Air                                                  |
|         | Cooling<br>Central Air Condition<br>Multi Zoned                               | HotWater<br>Gas- Natural                                                                       | Water<br>Well                                                       | Sewer<br>Septic                                                                       |
| CONTACT |                                                                               |                                                                                                |                                                                     |                                                                                       |

## OtherRooms **Dining Room** Recreation/Family **Dining Area** Laundry/Utility Room Heating

Gas Natural Forced Air

Sewer

Septic

**PROPERTY FEATURES** 

ParkingGarage

Auto Door Opener

Attached