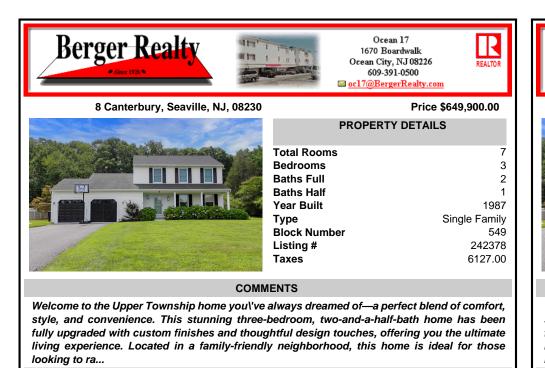

## Ask for Laryn Crisci **Berger Realty Inc** 1670 Boardwalk, Ocean City Call: 610-368-8416 Email to: Irc@bergerrealty.com

Price \$649,900.00

Ocean 17

1670 Boardwalk

Ocean City, NJ 08226

609-391-0500

|                         | PROPERTY DETAILS |               |
|-------------------------|------------------|---------------|
| a state and and         | Total Rooms      | 7             |
|                         | Bedrooms         | 3             |
|                         | Baths Full       | 2             |
| Reiseland International | Baths Half       | 1             |
|                         | Year Built       | 1987          |
|                         | Туре             | Single Family |
|                         | Block Number     | 549           |
|                         | Listing #        | 242378        |
| and the second second   | Taxes            | 6127.00       |

## COMMENTS

Welcome to the Upper Township home you\'ve always dreamed of—a perfect blend of comfort, style, and convenience. This stunning three-bedroom, two-and-a-half-bath home has been fully upgraded with custom finishes and thoughtful design touches, offering you the ultimate living experience. Located in a family-friendly neighborhood, this home is ideal for those looking to ra ...