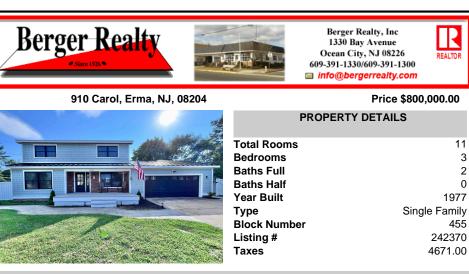

## COMMENTS

This unique home is ready for you to move in, as all the work has already been completed. Every detail has been attended to, leaving nothing overlooked. The house boasts numerous recent upgrades. It features a prime corner lot with a fenced yard, an exquisite gunite pool, a covered back porch, and a large storage shed. Inside, you\'ll find hardwood floors, fresh paint, mod...