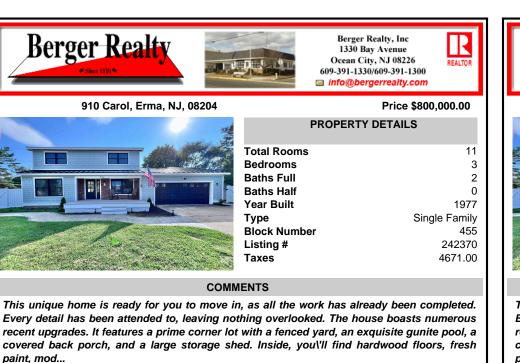

## COMMENTS

This unique home is ready for you to move in, as all the work has already been completed. Every detail has been attended to, leaving nothing overlooked. The house boasts numerous recent upgrades. It features a prime corner lot with a fenced yard, an exquisite gunite pool, a covered back porch, and a large storage shed. Inside, you\'ll find hardwood floors, fresh paint, mod...