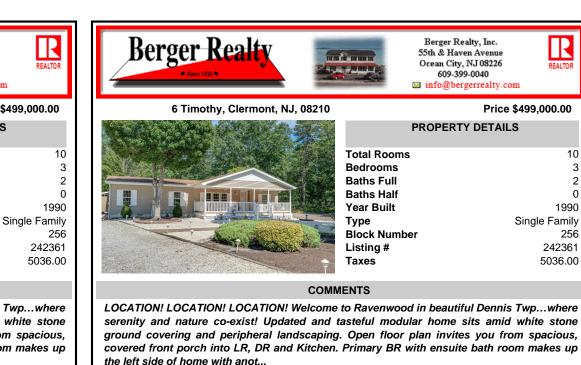

## COMMENTS

LOCATION! LOCATION! LOCATION! Welcome to Ravenwood in beautiful Dennis Twp...where serenity and nature co-exist! Updated and tasteful modular home sits amid white stone ground covering and peripheral landscaping. Open floor plan invites you from spacious, covered front porch into LR, DR and Kitchen. Primary BR with ensuite bath room makes up the left side of home with anot ...