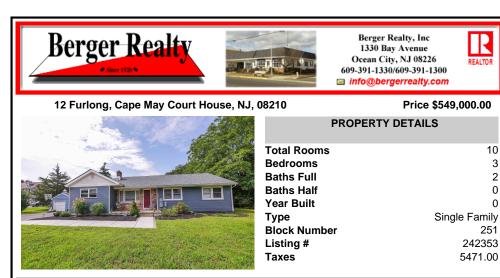

## COMMENTS

Welcome to 12 Furlong Dr., located in the South Seaville section of Cape May Courthouse, a beautifully maintained three-bedroom, two-bath ranch-style home set on approximately 1.7 acres. Situated just off exit 17 of the Parkway, it/s ideal for year-round living or a beach getaway, with Sea Isle, Stone Harbor, and Avalon just minutes away. The open-concept kitchen, dining,...

## **Block Number** Listing #

3

2

0

0

251

242353

5471.00

Single Family