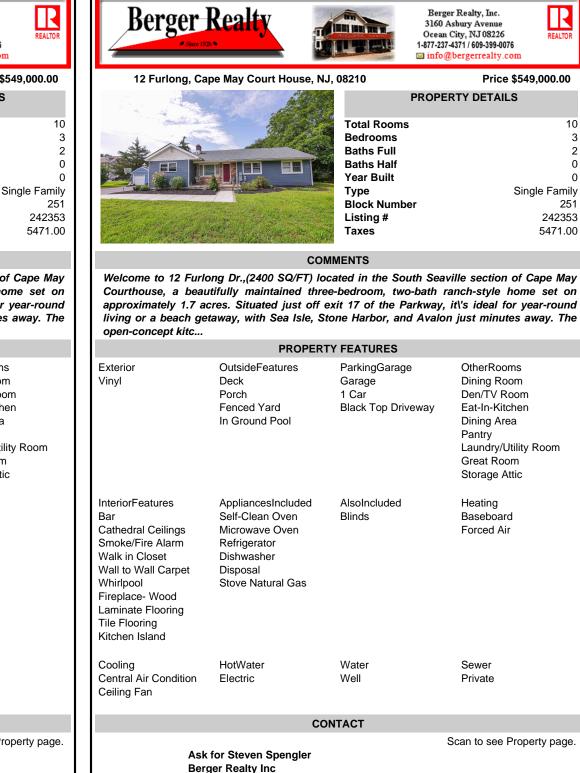

## COMMENTS

Type

Listing #

Taxes

Block Number

Welcome to 12 Furlong Dr.,(2400 SQ/FT) located in the South Seaville section of Cape May Courthouse, a beautifully maintained three-bedroom, two-bath ranch-style home set on approximately 1.7 acres. Situated just off exit 17 of the Parkway, it\'s ideal for year-round living or a beach getaway, with Sea Isle, Stone Harbor, and Avalon just minutes away. The open-concept kitc...