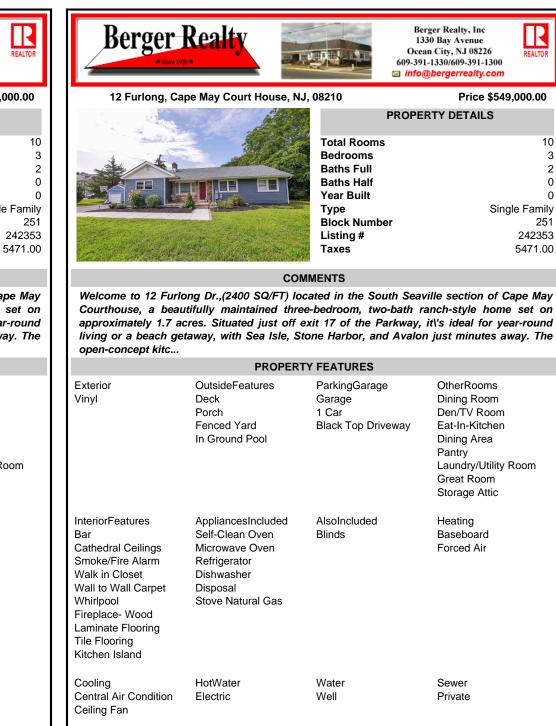

Welcome to 12 Furlong Dr. (2400 SQ/FT) located in the South Seaville section of Cape May Courthouse, a beautifully maintained three-bedroom, two-bath ranch-style home set on approximately 1.7 acres. Situated just off exit 17 of the Parkway, it/s ideal for year-round living or a beach getaway, with Sea Isle, Stone Harbor, and Avalon just minutes away. The open-concept kitc...

| PROPERTY FEATURES                                                                                                                                                                                  |                                                                                                                        |                                                        |                                                                                                                                            |
|----------------------------------------------------------------------------------------------------------------------------------------------------------------------------------------------------|------------------------------------------------------------------------------------------------------------------------|--------------------------------------------------------|--------------------------------------------------------------------------------------------------------------------------------------------|
| Exterior<br>Vinyl                                                                                                                                                                                  | OutsideFeatures<br>Deck<br>Porch<br>Fenced Yard<br>In Ground Pool                                                      | ParkingGarage<br>Garage<br>1 Car<br>Black Top Driveway | OtherRooms<br>Dining Room<br>Den/TV Room<br>Eat-In-Kitchen<br>Dining Area<br>Pantry<br>Laundry/Utility Room<br>Great Room<br>Storage Attic |
| InteriorFeatures<br>Bar<br>Cathedral Ceilings<br>Smoke/Fire Alarm<br>Walk in Closet<br>Wall to Wall Carpet<br>Whirlpool<br>Fireplace- Wood<br>Laminate Flooring<br>Tile Flooring<br>Kitchen Island | AppliancesIncluded<br>Self-Clean Oven<br>Microwave Oven<br>Refrigerator<br>Dishwasher<br>Disposal<br>Stove Natural Gas | AlsoIncluded<br>Blinds                                 | Heating<br>Baseboard<br>Forced Air                                                                                                         |
| Cooling<br>Central Air Condition<br>Ceiling Fan                                                                                                                                                    | HotWater<br>Electric                                                                                                   | Water<br>Well                                          | Sewer<br>Private                                                                                                                           |
| CONTACT                                                                                                                                                                                            |                                                                                                                        |                                                        |                                                                                                                                            |
| Scan to see Property pa                                                                                                                                                                            |                                                                                                                        |                                                        |                                                                                                                                            |