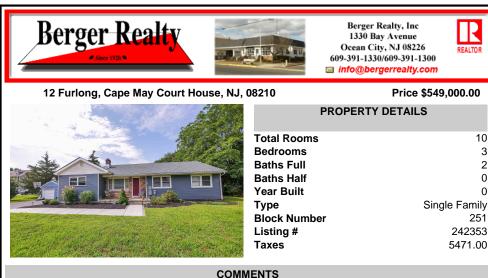

Welcome to 12 Furlong Dr. (2400 SQ/FT) located in the South Seaville section of Cape May Courthouse, a beautifully maintained three-bedroom, two-bath ranch-style home set on approximately 1.7 acres. Situated just off exit 17 of the Parkway, it/s ideal for year-round living or a beach getaway, with Sea Isle, Stone Harbor, and Avalon just minutes away. The open-concept kitc...