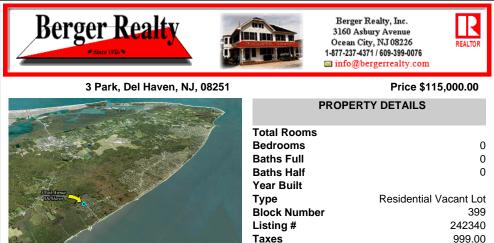

## COMMENTS

Discover the perfect canvas for your dream home on this 55 x 100 cleared lot, nestled in the sought-after Del Haven neighborhood. Located on a tranquil dead-end street lined with mature trees, this prime residential parcel offers a unique opportunity to create your ideal living space in a peaceful and desirable setting. The buyer will be responsible for obtaining all neces...