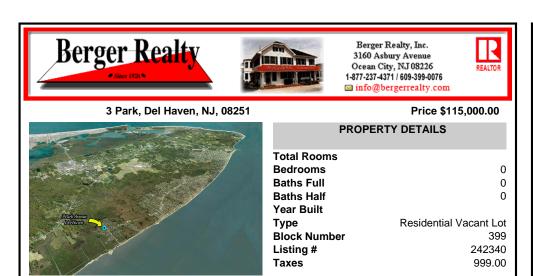

## COMMENTS

Discover the perfect canvas for your dream home on this 55 x 100 cleared lot, nestled in the sought-after Del Haven neighborhood. Located on a tranquil dead-end street lined with mature trees, this prime residential parcel offers a unique opportunity to create your ideal living space in a peaceful and desirable setting. The buyer will be responsible for obtaining all neces...