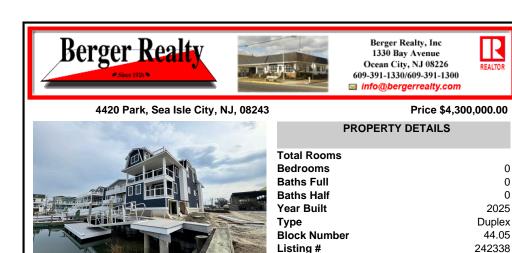

4420 Park, Sea Isle City, NJ, 08243

Price \$4,300,000.00

0

0

0

2025

Duplex

242338

44.05

| PROPERTY DETAILS                                                                                                |
|-----------------------------------------------------------------------------------------------------------------|
| Total Rooms<br>Bedrooms<br>Baths Full<br>Baths Half<br>Year Built<br>Type<br>Block Number<br>Listing #<br>Taxes |