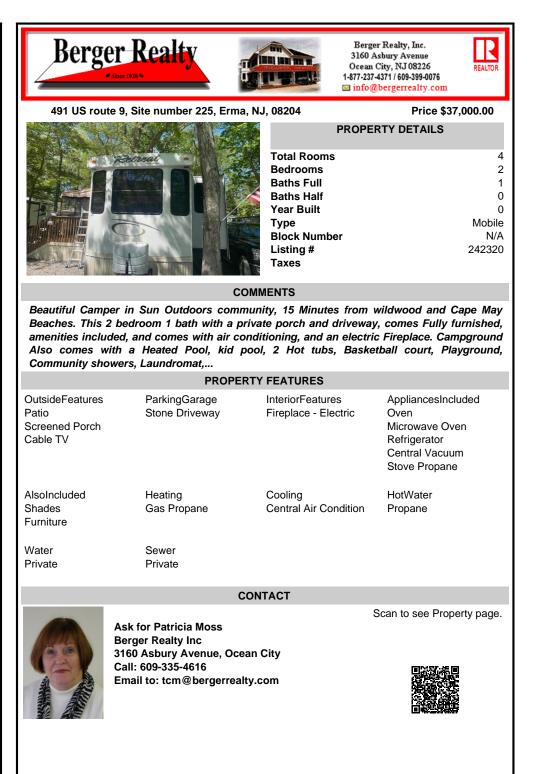

## COMMENTS

Beautiful Camper in Sun Outdoors community, 15 Minutes from wildwood and Cape May Beaches. This 2 bedroom 1 bath with a private porch and driveway, comes Fully furnished, amenities included, and comes with air conditioning, and an electric Fireplace. Campground Also comes with a Heated Pool, kid pool, 2 Hot tubs, Basketball court, Playground, Community showers, Laundromat,...