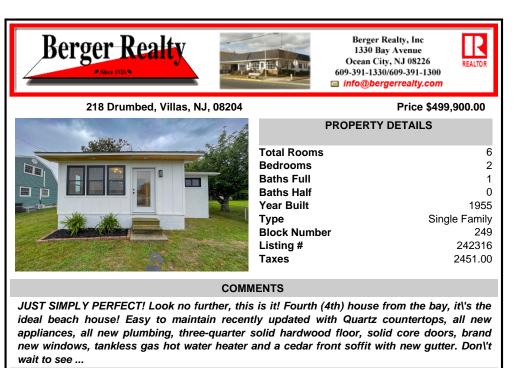

## Price \$499,900.00

REALTO

|  | - | ju | т                                    |
|--|---|----|--------------------------------------|
|  |   |    | T<br>B<br>B<br>Y<br>T<br>B<br>L<br>T |
|  |   |    | Y<br>T                               |
|  |   |    | L                                    |

Call: 609-425-2933

Email to: dns@bergerrealty.com

| Total Rooms  | 6             |
|--------------|---------------|
| Bedrooms     | 2             |
| Baths Full   | 1             |
| Baths Half   | 0             |
| Year Built   | 1955          |
| Туре         | Single Family |
| Block Number | 249           |
| Listing #    | 242316        |
| Taxes        | 2451.00       |
|              |               |

**PROPERTY DETAILS** 

COMMENTS

JUST SIMPLY PERFECT! Look no further, this is it! Fourth (4th) house from the bay, it\'s the ideal beach house! Easy to maintain recently updated with Quartz countertops, all new appliances, all new plumbing, three-quarter solid hardwood floor, solid core doors, brand new windows, tankless gas hot water heater and a cedar front soffit with new gutter. Don\'t wait to see ...