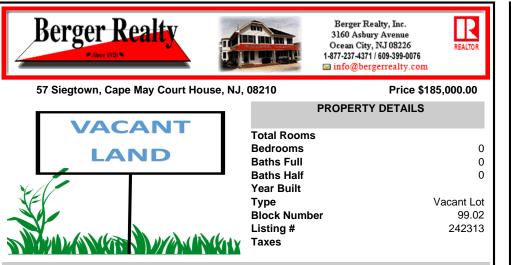

## COMMENTS

This lot is considered a flag lot which has just been subdivided. Property is a wooded lot with water and gas available, it will need a septic system for sewer. Property is in an excellent location, 6 mi to the Avalon, Stone Harbor or Sea Isle Beaches. Shopping and Cooper Hospital. This is a great location to build your special home with an abundance of privacy. Plenty o...

#### COMMENTS

This lot is considered a flag lot which has just been subdivided. Property is a wooded lot with water and gas available, it will need a septic system for sewer. Property is in an excellent location, 6 mi to the Avalon, Stone Harbor or Sea Isle Beaches. Shopping and Cooper Hospital. This is a great location to build your special home with an abundance of privacy. Plenty o...