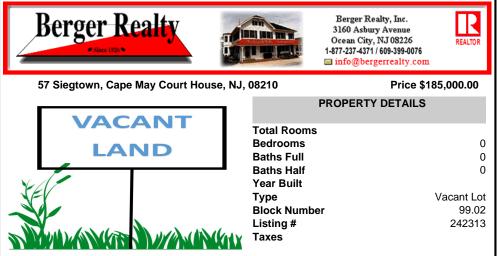

## COMMENTS

This lot is considered a flag lot which has just been subdivided. Property is a wooded lot with water and gas available, it will need a septic system for sewer. Property is in an excellent location, 6 mi to the Avalon, Stone Harbor or Sea Isle Beaches. Shopping and Cooper Hospital. This is a great location to build your special home with an abundance of privacy. Plenty o...

#### COMMENTS

This lot is considered a flag lot which has just been subdivided. Property is a wooded lot with water and gas available, it will need a septic system for sewer. Property is in an excellent location, 6 mi to the Avalon, Stone Harbor or Sea Isle Beaches. Shopping and Cooper Hospital. This is a great location to build your special home with an abundance of privacy. Plenty o...