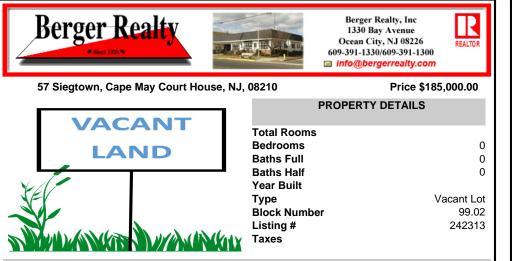

## COMMENTS

This lot is considered a flag lot which has just been subdivided. Property is a wooded lot with water and gas available, it will need a septic system for sewer. Property is in an excellent location, 6 mi to the Avalon, Stone Harbor or Sea Isle Beaches. Shopping and Cooper Hospital. This is a great location to build your special home with an abundance of privacy. Plenty o ...