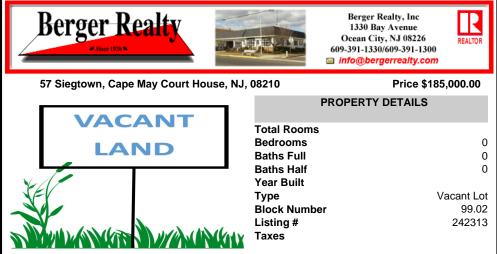

## COMMENTS

This lot is considered a flag lot which has just been subdivided. Property is a wooded lot with water and gas available, it will need a septic system for sewer. Property is in an excellent location, 6 mi to the Avalon, Stone Harbor or Sea Isle Beaches. Shopping and Cooper Hospital. This is a great location to build your special home with an abundance of privacy. Plentv o ...