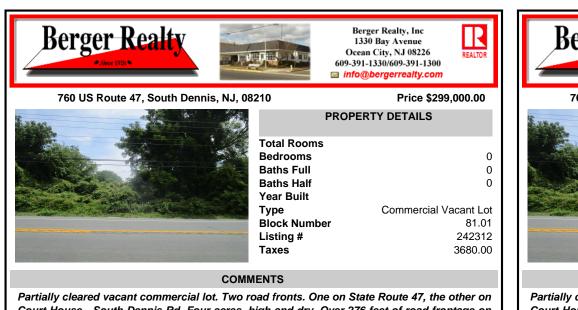

Court House - South Dennis Rd. Four acres, high and dry. Over 276 feet of road frontage on Route 47, and over 205 feet of road frontage on Court House - South Dennis Rd. Excellent business opportunity. Parcel map and VC zoning regs in Associated Docs...