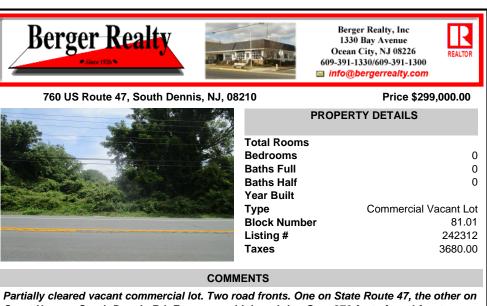

## CONTACT

Scan to see Property page.

Ask for Louis Paone Berger Realty Inc 1330 Bay Avenue, Ocean City Call: Email to: Isp@bergerrealty.com

Partially cleared vacant commercial lot. Two road fronts. One on State Route 47, the other on Court House - South Dennis Rd. Four acres, high and dry. Over 276 feet of road frontage on Route 47, and over 205 feet of road frontage on Court House - South Dennis Rd. Excellent business opportunity. Parcel map and VC zoning regs in Associated Docs...