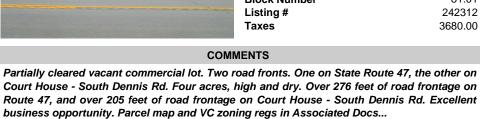

Partially cleared vacant commercial lot. Two road fronts. One on State Route 47, the other on Court House - South Dennis Rd. Four acres, high and dry. Over 276 feet of road frontage on Route 47, and over 205 feet of road frontage on Court House - South Dennis Rd. Excellent business opportunity. Parcel map and VC zoning regs in Associated Docs...