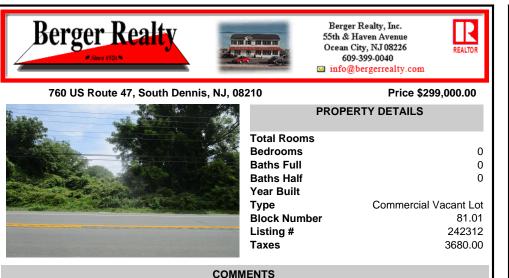

Partially cleared vacant commercial lot. Two road fronts. One on State Route 47, the other on Court House - South Dennis Rd. Four acres, high and dry. Over 276 feet of road frontage on Route 47, and over 205 feet of road frontage on Court House - South Dennis Rd. Excellent business opportunity. Parcel map, Aerial Parcel Map, Soils Map, Soils Map Symbol Key and VC Zoning Re...

## COMMENTS

Partially cleared vacant commercial lot. Two road fronts. One on State Route 47, the other on Court House - South Dennis Rd. Four acres, high and dry. Over 276 feet of road frontage on Route 47, and over 205 feet of road frontage on Court House - South Dennis Rd. Excellent business opportunity. Parcel map, Aerial Parcel Map, Soils Map, Soils Map Symbol Key and VC Zoning Re...