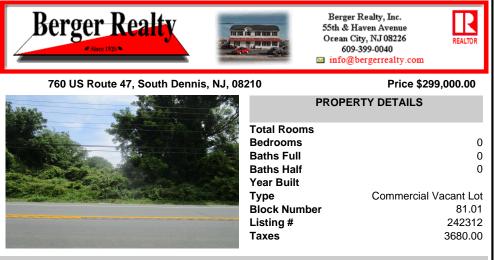

Partially cleared vacant commercial lot. Two road fronts. One on State Route 47, the other on Court House - South Dennis Rd. Four acres, high and dry. Over 276 feet of road frontage on Route 47, and over 205 feet of road frontage on Court House - South Dennis Rd. Excellent business opportunity. Parcel map, Aerial Parcel Map, Soils Map, Soils Map Symbol Key and VC Zoning Re...

## COMMENTS

Partially cleared vacant commercial lot. Two road fronts. One on State Route 47, the other on Court House - South Dennis Rd. Four acres, high and dry. Over 276 feet of road frontage on Route 47, and over 205 feet of road frontage on Court House - South Dennis Rd. Excellent business opportunity. Parcel map, Aerial Parcel Map, Soils Map, Soils Map Symbol Key and VC Zoning Re...