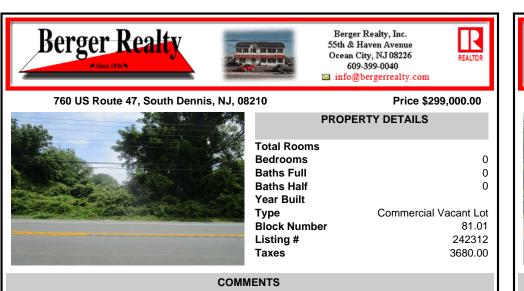

Partially cleared vacant commercial lot. Two road fronts. One on State Route 47, the other on Court House - South Dennis Rd. Four acres, high and dry. Over 276 feet of road frontage on Route 47, and over 205 feet of road frontage on Court House - South Dennis Rd. Excellent business opportunity. Parcel map and VC zoning regs in Associated Docs...