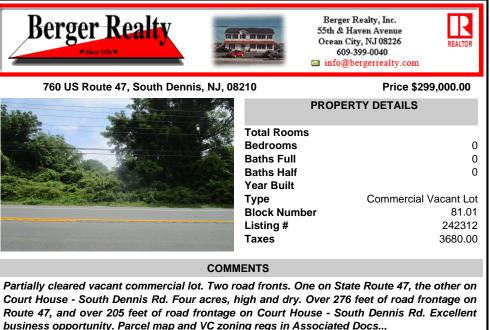

Partially cleared vacant commercial lot. Two road fronts. One on State Route 47, the other on Court House - South Dennis Rd. Four acres, high and dry. Over 276 feet of road frontage on Route 47, and over 205 feet of road frontage on Court House - South Dennis Rd. Excellent business opportunity. Parcel map and VC zoning regs in Associated Docs...