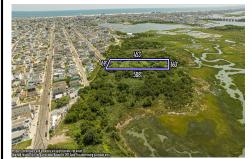

## **COMMENTS**

Are you a Dream Maker? A Catalyst for Change? A Pioneer of Vision? An exceptional growth opportunity awaits! Approximately 1.77 Acres, designated under Marine Commercial zoning, offering a wide range of possibilities, including single-family homes, motels, hotels, retail outlets, restaurants, and more. This location is celebrated for its awe-inspiring sunsets and picturesq...

# COMMENTS

**Block Number** 

Listing #

**Taxes** 

Are you a Dream Maker? A Catalyst for Change? A Pioneer of Vision? An exceptional growth opportunity awaits! Approximately 1.77 Acres, designated under Marine Commercial zoning, offering a wide range of possibilities, including single-family homes, motels, hotels, retail outlets, restaurants, and more. This location is celebrated for its awe-inspiring sunsets and picturesq...